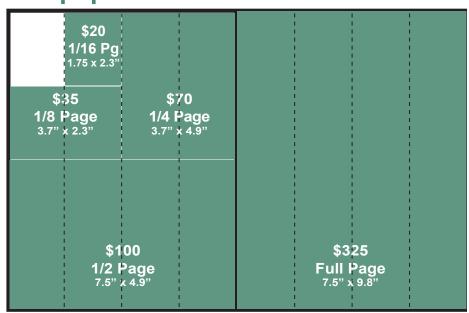

# **Newspaper** Ad Sizes

#### **Contact Us**

Address

Journalism Dept 4700 Overland Drive Lawrence KS 66049

Email

lfolsom@usd497.org 785.832.6050 x4932

Newsroom 785.832.6050 x493 Fax 785.832.6099 Adviser Laurie L. Folsom

| Ad Agreement                                                                                                                                                                                                                                                                                                        |              |                                                         |                                                                                                                    |          |                                                  | Newspaper print ads<br>1/16 pg (1.75" x 2.3") \$20                                                                                                           |  |
|---------------------------------------------------------------------------------------------------------------------------------------------------------------------------------------------------------------------------------------------------------------------------------------------------------------------|--------------|---------------------------------------------------------|--------------------------------------------------------------------------------------------------------------------|----------|--------------------------------------------------|--------------------------------------------------------------------------------------------------------------------------------------------------------------|--|
| Company Name                                                                                                                                                                                                                                                                                                        |              |                                                         |                                                                                                                    |          |                                                  | 1/8 pg (3.7" x 2.3") \$35                                                                                                                                    |  |
| Billing Address                                                                                                                                                                                                                                                                                                     |              |                                                         |                                                                                                                    |          |                                                  | 1/4 pg (3.7" x 4.9") \$70<br>1/2 pg (7.5" x 4.9") \$100                                                                                                      |  |
| City, State, Zip                                                                                                                                                                                                                                                                                                    |              |                                                         |                                                                                                                    |          |                                                  | Full Page (7.5" x 9.8") \$275                                                                                                                                |  |
| Company Email                                                                                                                                                                                                                                                                                                       |              |                                                         |                                                                                                                    |          |                                                  | Online newspaper ads                                                                                                                                         |  |
| Comp                                                                                                                                                                                                                                                                                                                | any Phone    | ·                                                       |                                                                                                                    | Fax Numl | 1 month rotating ad \$10                         |                                                                                                                                                              |  |
| Select your Newspaper Ad Size         □ 1/16 pg (\$20)       □ 1/8 pg (\$35)       □ 1/4 pg (\$70)       □ 1/2 pg (\$100)         □ Full Pg (\$275)       □ Online (\$10)       □ Insert (\$75)         Inserts       □ \$75 Insert Fee       □ \$80 B&W Insert Printing Fee       □ \$150 4-Color Insert Print Fee |              |                                                         |                                                                                                                    |          |                                                  | Yearbook print ads         1/8 pg (4.08" x 2.63")                                                                                                            |  |
| Calast vary Vasula alz Ad Cina                                                                                                                                                                                                                                                                                      |              |                                                         |                                                                                                                    |          |                                                  | Inserts/ Services                                                                                                                                            |  |
| Select your Yearbook Ad Size  □ 1/8 pg □ 1/4 pg □ Half page □ Full page Inserts □ \$125 Insert Fee □ \$80 B&W Insert Printing Fee □ \$150 4-Color Insert Print Fee                                                                                                                                                  |              |                                                         |                                                                                                                    |          |                                                  | Insertion Fee \$75 (N), \$125 (Y)  • Applies to pre-printed inserts provided by the advertiser (1,600)  • Pre-printed inserts max size 8" w x 10" h          |  |
| Newspaper ad calculator                                                                                                                                                                                                                                                                                             |              |                                                         |                                                                                                                    |          |                                                  | B & W Print Service Fee* \$80                                                                                                                                |  |
| (ad/insert price) X (# of issues / months) = Yearbook ad calculator                                                                                                                                                                                                                                                 |              |                                                         |                                                                                                                    |          |                                                  | <ul> <li>Print 1,600 inserts in b &amp; w with a choice<br/>of paper color (goldenrod, blue, cherry,<br/>salmon, orchid)</li> </ul>                          |  |
| (ad price) X =                                                                                                                                                                                                                                                                                                      |              |                                                         |                                                                                                                    |          |                                                  | 4 Color Print Service Fee* \$150 • Print 1,600 inserts in full color                                                                                         |  |
| Design Services         \$20 (design fee)         X         (# of issues)         =                                                                                                                                                                                                                                 |              |                                                         |                                                                                                                    |          |                                                  | Ad Design Service Fee \$20  Only applies to ads designed by the FP stafes Separate design fees may be charged for online, insert and print newspaper designs |  |
| <i>Total</i> =                                                                                                                                                                                                                                                                                                      |              |                                                         |                                                                                                                    |          | Total =                                          | *Print Service Fee is in addition to the "Insertion Fee"                                                                                                     |  |
|                                                                                                                                                                                                                                                                                                                     | aper ad paym | ck one) nents- due 21 days  Publication the issues news | from Run Date. \ Schedule                                                                                          |          | □ Bill<br>ts- due 21 days from signing contract. |                                                                                                                                                              |  |
|                                                                                                                                                                                                                                                                                                                     | Issue        | Ad Copy Due                                             | Ad Copy Due Inserts Due Distributed Lacknowledge and will adhere to the terms and conditions of advertising in the |          |                                                  |                                                                                                                                                              |  |
|                                                                                                                                                                                                                                                                                                                     | Fr. Guide    | Aug 3                                                   | Aug 14                                                                                                             | Aug 15   | 2016 <b>Idion</b> yearbook / <b>Free Press</b>   | newspaper listed on the back of this contract.                                                                                                               |  |
|                                                                                                                                                                                                                                                                                                                     | Issue 1      | Sept 21                                                 | Oct 1                                                                                                              | Oct 4    |                                                  |                                                                                                                                                              |  |
|                                                                                                                                                                                                                                                                                                                     | Issue 2      | Oct 19                                                  | Oct 29                                                                                                             | Nov 1    | Customer Signature                               | Customer Name (Please Print)                                                                                                                                 |  |
|                                                                                                                                                                                                                                                                                                                     | Issue 3      | Nov 16                                                  | Nov 26                                                                                                             | Nov 29   |                                                  |                                                                                                                                                              |  |
|                                                                                                                                                                                                                                                                                                                     | Issue 4      | Dec 7                                                   | Dec 17                                                                                                             | Dec 19   | X                                                | Date                                                                                                                                                         |  |
|                                                                                                                                                                                                                                                                                                                     | Issue 5      | Feb 1                                                   | Feb 11                                                                                                             | Feb 14   |                                                  |                                                                                                                                                              |  |
|                                                                                                                                                                                                                                                                                                                     | Issue 6      | Mar 1                                                   | Mar 18                                                                                                             | Mar 21   | Student Name                                     |                                                                                                                                                              |  |
| a issue / Api iz Api zz Api zs                                                                                                                                                                                                                                                                                      |              |                                                         |                                                                                                                    |          |                                                  |                                                                                                                                                              |  |
|                                                                                                                                                                                                                                                                                                                     | Issue 8      | May 6                                                   | May 17                                                                                                             | May 20   |                                                  |                                                                                                                                                              |  |