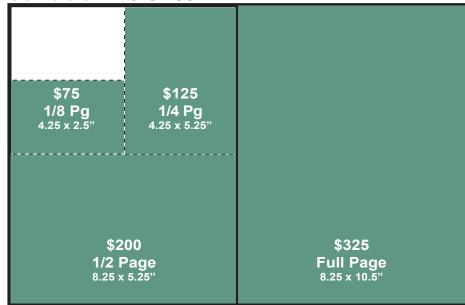

# Yearbook Ad Sizes

#### **Contact Us**

Address

Journalism Dept 4700 Overland Drive Lawrence KS 66049

Email

lfolsom@usd497.org 785.832.6050 x4932

Newsroom 785.832.6050 x493 Fax 785.832.6099 Adviser Laurie L. Folsom

| Ad Agreement                                                                                                                                                                                                                                                                                                        |              |                                                         |                                                                                                                    |          |                                                  | Newspaper print ads<br>1/16 pg (1.75" x 2.3") \$20                                                                                                           |  |
|---------------------------------------------------------------------------------------------------------------------------------------------------------------------------------------------------------------------------------------------------------------------------------------------------------------------|--------------|---------------------------------------------------------|--------------------------------------------------------------------------------------------------------------------|----------|--------------------------------------------------|--------------------------------------------------------------------------------------------------------------------------------------------------------------|--|
| Company Name                                                                                                                                                                                                                                                                                                        |              |                                                         |                                                                                                                    |          |                                                  | 1/8 pg (3.7" x 2.3") \$35                                                                                                                                    |  |
| Billing Address                                                                                                                                                                                                                                                                                                     |              |                                                         |                                                                                                                    |          |                                                  | 1/4 pg (3.7" x 4.9") \$70<br>1/2 pg (7.5" x 4.9") \$100                                                                                                      |  |
| City, State, Zip                                                                                                                                                                                                                                                                                                    |              |                                                         |                                                                                                                    |          |                                                  | Full Page (7.5" x 9.8") \$275                                                                                                                                |  |
| Company Email                                                                                                                                                                                                                                                                                                       |              |                                                         |                                                                                                                    |          |                                                  | Online newspaper ads                                                                                                                                         |  |
| Comp                                                                                                                                                                                                                                                                                                                | any Phone    | ·                                                       |                                                                                                                    | Fax Numl | 1 month rotating ad \$10                         |                                                                                                                                                              |  |
| Select your Newspaper Ad Size         □ 1/16 pg (\$20)       □ 1/8 pg (\$35)       □ 1/4 pg (\$70)       □ 1/2 pg (\$100)         □ Full Pg (\$275)       □ Online (\$10)       □ Insert (\$75)         Inserts       □ \$75 Insert Fee       □ \$80 B&W Insert Printing Fee       □ \$150 4-Color Insert Print Fee |              |                                                         |                                                                                                                    |          |                                                  | Yearbook print ads         1/8 pg (4.08" x 2.63")                                                                                                            |  |
| Calast vary Vasula alz Ad Cina                                                                                                                                                                                                                                                                                      |              |                                                         |                                                                                                                    |          |                                                  | Inserts/ Services                                                                                                                                            |  |
| Select your Yearbook Ad Size  □ 1/8 pg □ 1/4 pg □ Half page □ Full page Inserts □ \$125 Insert Fee □ \$80 B&W Insert Printing Fee □ \$150 4-Color Insert Print Fee                                                                                                                                                  |              |                                                         |                                                                                                                    |          |                                                  | Insertion Fee \$75 (N), \$125 (Y)  • Applies to pre-printed inserts provided by the advertiser (1,600)  • Pre-printed inserts max size 8" w x 10" h          |  |
| Newspaper ad calculator                                                                                                                                                                                                                                                                                             |              |                                                         |                                                                                                                    |          |                                                  | B & W Print Service Fee* \$80                                                                                                                                |  |
| (ad/insert price) X (# of issues / months) = Yearbook ad calculator                                                                                                                                                                                                                                                 |              |                                                         |                                                                                                                    |          |                                                  | <ul> <li>Print 1,600 inserts in b &amp; w with a choice<br/>of paper color (goldenrod, blue, cherry,<br/>salmon, orchid)</li> </ul>                          |  |
| (ad price) X =                                                                                                                                                                                                                                                                                                      |              |                                                         |                                                                                                                    |          |                                                  | 4 Color Print Service Fee* \$150 • Print 1,600 inserts in full color                                                                                         |  |
| Design Services         \$20 (design fee)         X         (# of issues)         =                                                                                                                                                                                                                                 |              |                                                         |                                                                                                                    |          |                                                  | Ad Design Service Fee \$20  Only applies to ads designed by the FP stafes Separate design fees may be charged for online, insert and print newspaper designs |  |
| <i>Total</i> =                                                                                                                                                                                                                                                                                                      |              |                                                         |                                                                                                                    |          | Total =                                          | *Print Service Fee is in addition to the "Insertion Fee"                                                                                                     |  |
|                                                                                                                                                                                                                                                                                                                     | aper ad paym | ck one) nents- due 21 days  Publication the issues news | from Run Date. \ Schedule                                                                                          |          | □ Bill<br>ts- due 21 days from signing contract. |                                                                                                                                                              |  |
|                                                                                                                                                                                                                                                                                                                     | Issue        | Ad Copy Due                                             | Ad Copy Due Inserts Due Distributed Lacknowledge and will adhere to the terms and conditions of advertising in the |          |                                                  |                                                                                                                                                              |  |
|                                                                                                                                                                                                                                                                                                                     | Fr. Guide    | Aug 3                                                   | Aug 14                                                                                                             | Aug 15   | 2016 <b>Idion</b> yearbook / <b>Free Press</b>   | newspaper listed on the back of this contract.                                                                                                               |  |
|                                                                                                                                                                                                                                                                                                                     | Issue 1      | Sept 21                                                 | Oct 1                                                                                                              | Oct 4    |                                                  |                                                                                                                                                              |  |
|                                                                                                                                                                                                                                                                                                                     | Issue 2      | Oct 19                                                  | Oct 29                                                                                                             | Nov 1    | Customer Signature                               | Customer Name (Please Print)                                                                                                                                 |  |
|                                                                                                                                                                                                                                                                                                                     | Issue 3      | Nov 16                                                  | Nov 26                                                                                                             | Nov 29   |                                                  |                                                                                                                                                              |  |
|                                                                                                                                                                                                                                                                                                                     | Issue 4      | Dec 7                                                   | Dec 17                                                                                                             | Dec 19   | X                                                | Date                                                                                                                                                         |  |
|                                                                                                                                                                                                                                                                                                                     | Issue 5      | Feb 1                                                   | Feb 11                                                                                                             | Feb 14   |                                                  |                                                                                                                                                              |  |
|                                                                                                                                                                                                                                                                                                                     | Issue 6      | Mar 1                                                   | Mar 18                                                                                                             | Mar 21   | Student Name                                     |                                                                                                                                                              |  |
| a issue / Api iz Api zz Api zs                                                                                                                                                                                                                                                                                      |              |                                                         |                                                                                                                    |          |                                                  |                                                                                                                                                              |  |
|                                                                                                                                                                                                                                                                                                                     | Issue 8      | May 6                                                   | May 17                                                                                                             | May 20   |                                                  |                                                                                                                                                              |  |